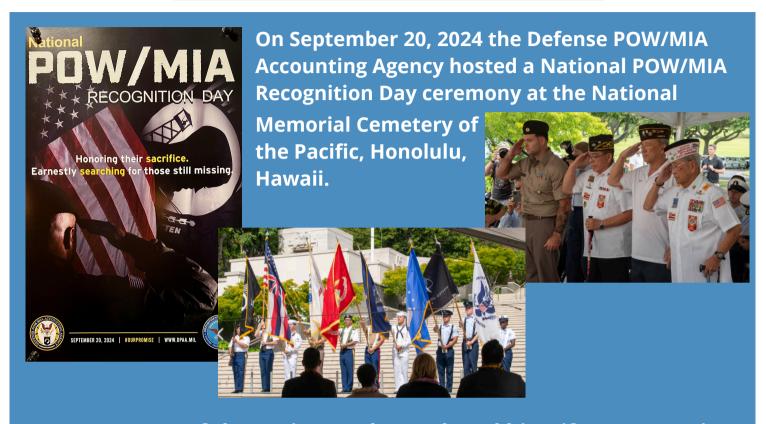

### **Members Photos 2024**

Our own Son of the Legion - Bob Panek and his wife Ann were in attendance. Bob's father was MIA, until his remains were identified in May of 1989.

Bob was able to place a bronze rosette next to his father's name, signifying that he was no longer missing.