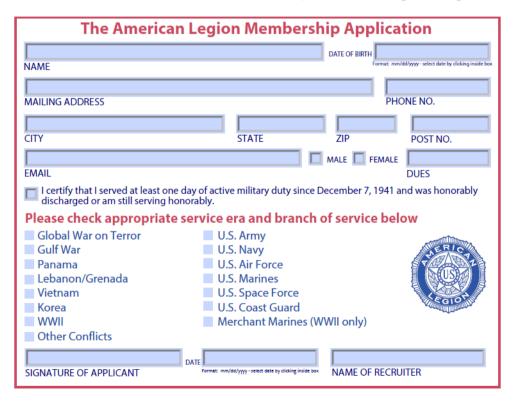

### Membership:

We have approximately 235 paid out of 365 members.

If haven't paid your dues, please do so as soon as possible. If you have any questions, please contact Dan Stewart at (244) 427-8013 or <a href="mailto:dstewart13@yahoo.com">dstewart13@yahoo.com</a>.

Dues may be paid online at MyLegion.org or mailed to *Huntley American Legion*, *PO Box 389*, *Huntley*, *IL 60142* or drop-off at the Post.

Dan Stewart/Adjutant (224)427-8013 <a href="mailto:post673@huntleylegion.org">post673@huntleylegion.org</a>