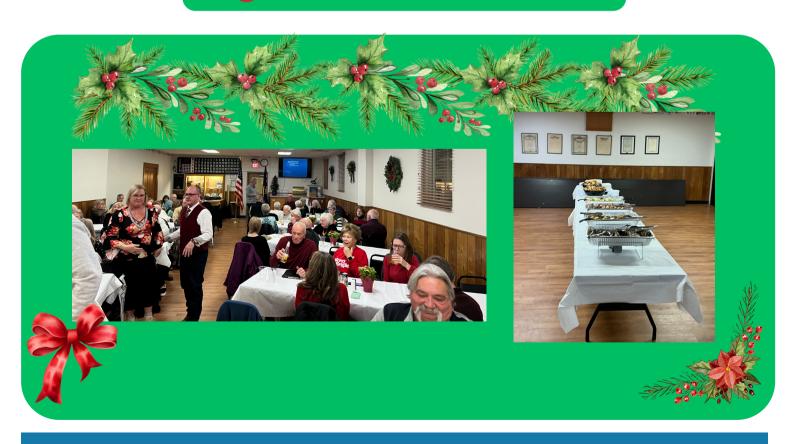

For the second consecutive year we did a special event for the Army vs. Navy football game, and it was a lot of fun. We served SOS, and SPAM (for the brave).

The Legion Christmas Dinner was held on December 15th. This year we had almost seventy people come to the dinner. Catering with Elegance did a fantastic job with the food again and I truly hope that all that attended had an enjoyable time and found the meal to be as delicious as I did.

### **Legion Christmas Dinner**