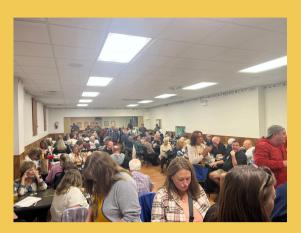

For the second consecutive year we did a special event for the Army vs. Navy football game, and it was a lot of fun. We served SOS, and SPAM (for the brave).

The Legion Christmas Dinner was held on December 15th. This year we had almost seventy people come to the dinner. Catering with Elegance did a fantastic job with the food again and I truly hope that all that attended had an enjoyable time and found the meal to be as delicious as I did.