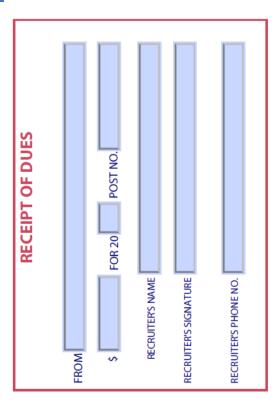

### Membership:

We have approximately 235 paid out of 365 members.

If haven't paid your dues, please do so as soon as possible. If you have any questions, please contact Dan Stewart at (244) 427-8013 or <a href="mailto:dstewart13@yahoo.com">dstewart13@yahoo.com</a>.

Dues may be paid online at MyLegion.org or mailed to *Huntley American Legion*, *PO Box 389*, *Huntley*, *IL 60142* or drop-off at the Post.

Dan Stewart/Adjutant (224)427-8013 <a href="mailto:post673@huntleylegion.org">post673@huntleylegion.org</a>