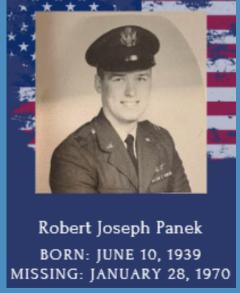

### **Members Photos 2024**

Our own Son of the Legion - Bob Panek and his wife Ann were in attendance. Bob's father was MIA, until his remains were identified in May of 1989.

Bob was able to place a bronze rosette next to his father's name, signifying that he was no longer missing.