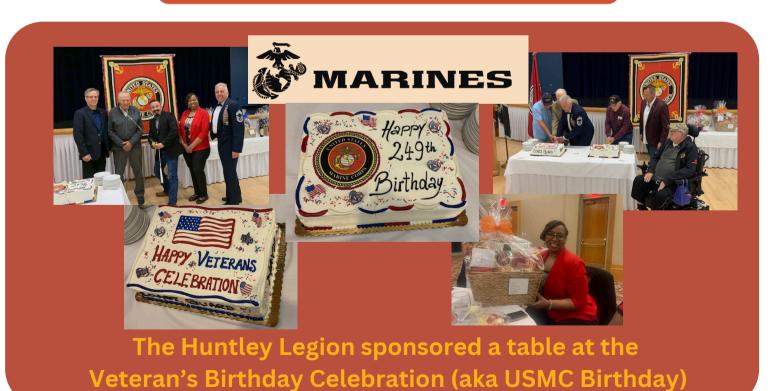

US Army - Vietnam



Daniel Drasler US Army - Vietnam



A Hero's Welcome

by Robert Longley

Time to come home dear brother Your tour of duty through You've given as much as anyone Could be expected to do

Just a few steps further
The smoke will start to clear
Others here will guide you
You have no need of fear

You have not failed your brothers You clearly gave it all And through your selfless actions Others will hear the call

So take your place of honor
Among those who have gone before
And know you will be remembered
For now and evermore

### **Oktoberfest 2024**



### **Veterans Path to Hope Gala**



### **Feather Party / Meat Raffle**







The 2024 Feather Party / Meat Raffle was great success!
Thank you to everyone who attended and helped out!

### **Veteran / USMC Birthday**



### **High School Oratorical Contest**





We had 3 students participants win \$500 each at our Huntley Legion High School Oratorical Contest. They are:

> Madelyn Stein Abigail McKoy Michelle Sobelewski

They will all continue on to District and Division contest in January.

We hope they will all be attending State

and maybe even the National Contest!

A big THANK YOU to all of the following who helped with contest:



Don Smolinski
Gayle Smolinski
Wayne Gardiner
Jeannie Ziller
Nancy Pope
Chad Panier
Patrick Conley
Michelle Stewart



### **Wreaths Across America**



### **Football: Army vs Navy**



### **Gifts to Yanks**











### **Legion Christmas Dinner**



### **Members Photos 2024**



Our own Son of the Legion - Bob Panek and his wife Ann were in attendance. Bob's fathe