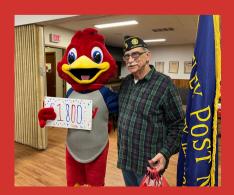

# **Red Robin Dinner**

Red Robin in Algonquin provided Legion members with a free dinner and \$1,800 in gift cards at our January Meeting.