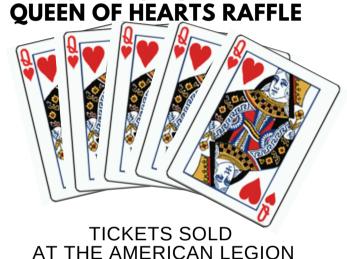

#### Queen of Hearts Update

The Queen was found again in January! A new board is now active, and the jackpot currently stands at \$6,603 and continues to grow. Tickets are available for purchase all week until 7:15 PM on Tuesdays, with the drawing taking place at 8:15 PM each Tuesday evening. Proceeds from the game support Veterans' organizations, scholarships, and community events.

# Huntley American Legion Birthday Dinner

AT THE AMERICAN LEGION ALL WEEK UNTIL 7:15PM ON TUESDAYS DRAWING EVERY TUESDAY@8:15PM